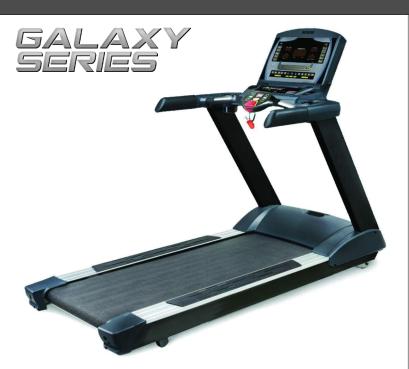

## GT5 COMMERCIAL TREADMILL

### **FEATURES**

- Speed rating from 0.2 to 13.2 mph
- Incline rating from 0 to 15%
- 4.2 HP AC Brushless Motor
- Over 20 Programs
- Contact Heart-Rate Receivers
- Personal Adjustable Fan
- 60"L x 22" W Running Surface
- 1" Reversible Phenolic Deck
- Premium 4-Ply Orthopedic Running Belt
- Cushioned Deck System Absorbs Impact
- 3" Belt Roller
- 6.75" Step On Height
- Emergency Stop Safety Tether
- USB Charging Port
- Dedicated 110V/20 amp circuit required
- 500lb. Max User Weight