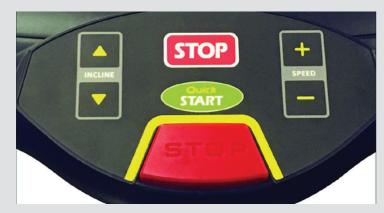

# CONVENIENT CENTER CONTROL BAR WITH BRIGHT OVERSIZED CONTROLS.

Safety tether with automatic treadmill stop for added safety.