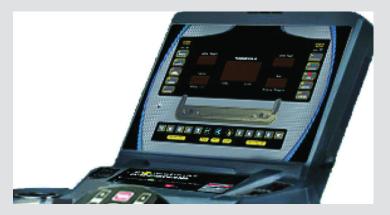

#### **8x16 DOT MATRIX DISPLAY**

Large user-friendly console with reading rack/tablet holder. Display feedback includes: time, distance, heart-rate, calories, speed, incline, calories/hour and page.